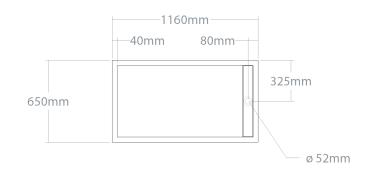

# + Puari-Gaia 116

Small size freestanding bathtub. Made out of selected wood specie and natural waterproof plywood. Waste trap is hidden in bathtub construction. Comes with the Bowden cable opening system.

| Model          | Volume (l) | Weight (kg) | Box size (cm) |
|----------------|------------|-------------|---------------|
| Puari-Gaia 116 | 209        | 70-90       | 118x72x82     |