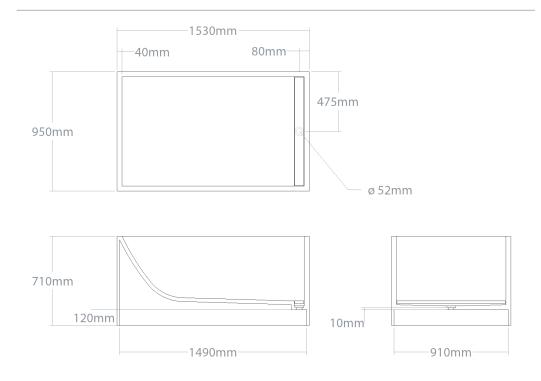

# **MBRACE TLON**

# 🕂 Puari-Gaia 153 L

Large size freestanding bathtub. Made out of selected wood specie and natural waterproof plywood. Waste trap is hidden in bathtub construction. Comes with the Bowden cable opening system.

| Model            | Volume (I) | Weight (kg) | Box size (cm) |
|------------------|------------|-------------|---------------|
| Puari-Gaia 153 L | 460        | 120-140     | 155x97x88     |