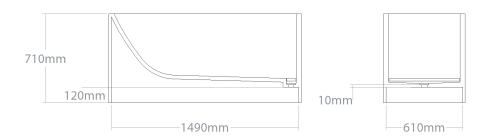

# **MBRACE TLON**

# + Puari-Gaia 153

Medium size freestanding bathtub. Made out of selected wood specie and natural waterproof plywood. Waste trap is hidden in bathtub construction. Comes with the Bowden cable opening system.

| Model          | Volume (I) | Weight (kg) | Box size (cm) |
|----------------|------------|-------------|---------------|
| Puari-Gaia 153 | 301        | 100-120     | 155x72x88     |