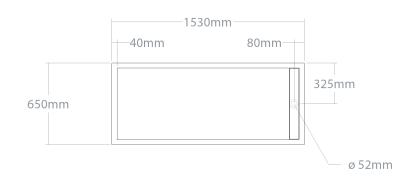

# **MBRACE TLON**

# + Puari-Gaia 153

Medium size freestanding bathtub. Made out of selected wood specie and natural waterproof plywood. Waste trap is hidden in bathtub construction. Comes with the Bowden cable opening system.

| Model          | Volume (I) | Weight (kg) | Box size (cm) |
|----------------|------------|-------------|---------------|
| Puari-Gaia 153 | 301        | 100-120     | 155x72x88     |