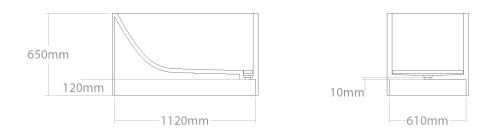

# + Puari-Gaia 116

Small size freestanding bathtub. Made out of selected wood specie and natural waterproof plywood. Waste trap is hidden in bathtub construction. Comes with the Bowden cable opening system.

| Model          | Volume (l) | Weight (kg) | Box size (cm) |
|----------------|------------|-------------|---------------|
| Puari-Gaia 116 | 209        | 70-90       | 118x72x82     |