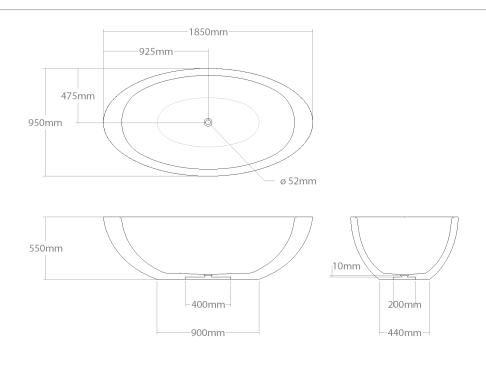

# (+) Baula 185/No1

Large size freestanding bathtub. Made out of solid wood. Needs recess preparation in the floor to place the waste trap. Dedicated for push-open outflow system.

| Model         | Volume (l) | Weight (kg) | Box size (cm) |
|---------------|------------|-------------|---------------|
| Baula 185/No1 | 306,5      | 110-150     | 192x102x72    |