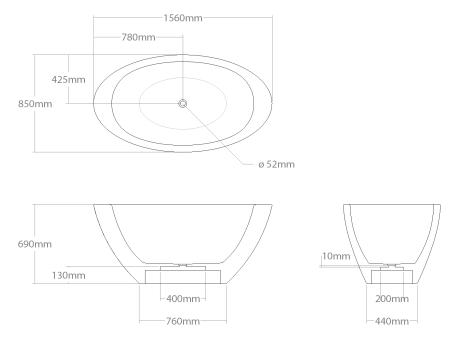

# (+) Baula 156/No2

Medium size freestanding bathtub. Made out of solid wood. Waste trap is hidden in bathtub construction. Dedicated for push-open outflow system.

| Model         | Volume (l) | Weight (kg) | Box size (cm) |
|---------------|------------|-------------|---------------|
| Baula 156/No2 | 220,5      | 130-170     | 163x92x86     |