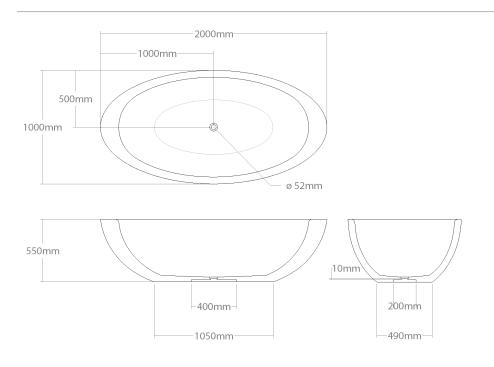

# (+) Baula 185/No1

Large size freestanding bathtub. Made out of solid wood. Needs recess preparation in the floor to place the waste trap. Dedicated for push-open outflow system.

| Model         | Volume (l) | Weight (kg) | Box size (cm) |
|---------------|------------|-------------|---------------|
| Baula 185/No1 | 306,5      | 110-150     | 192x102x72    |