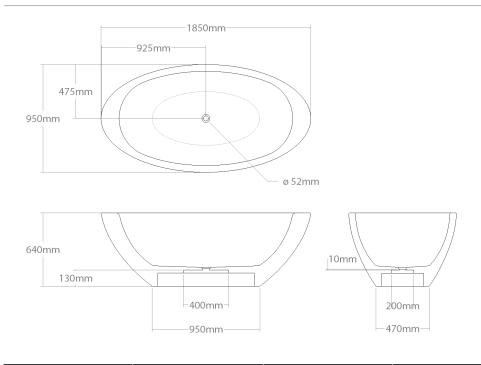

# + Baula 156/No1

Medium size freestanding bathtub. Made out of solid wood. Needs recess preparation in the floor to place the waste trap. Dedicated for push-open outflow system.

| Model         | Volume (l) | Weight (kg) | Box size (cm) |
|---------------|------------|-------------|---------------|
| Baula 156/No1 | 252        | 110-140     | 163x92x77     |