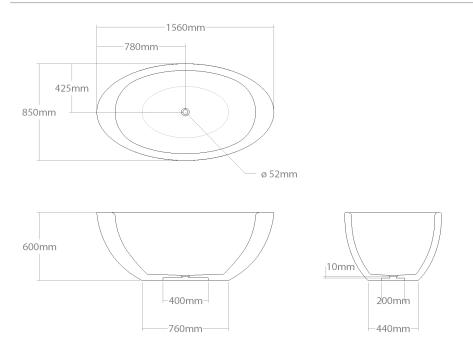

# + Baula 156/No1

Medium size freestanding bathtub. Made out of solid wood. Needs recess preparation in the floor to place the waste trap. Dedicated for push-open outflow system.

| Model         | Volume (l) | Weight (kg) | Box size (cm) |
|---------------|------------|-------------|---------------|
| Baula 156/No1 | 252        | 110-140     | 163x92x77     |