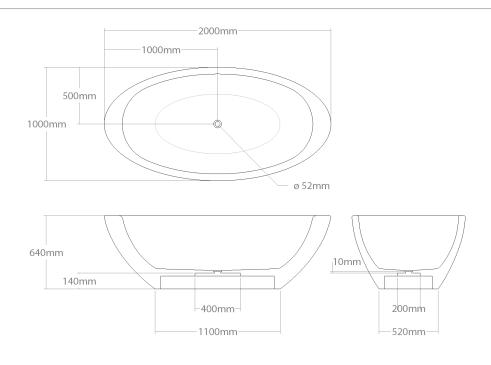

# (+) Baula 185/No1

Large size freestanding bathtub. Made out of solid wood. Needs recess preparation in the floor to place the waste trap. Dedicated for push-open outflow system.

| Model         | Volume (l) | Weight (kg) | Box size (cm) |
|---------------|------------|-------------|---------------|
| Baula 185/No1 | 306,5      | 110-150     | 192x102x72    |