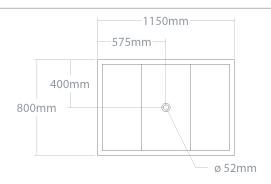

# + Gongo 115

Medium size freestanding bathtub. Made out of selected wood specie and natural waterproof plywood. Needs recess preparation in the floor to place the waste trap. Dedicated for push-open outflow system.

| Model     | Volume (l) | Weight (kg) | Box size (cm) |
|-----------|------------|-------------|---------------|
| Gongo 115 | 481        | 120-140     | 122x87x107    |