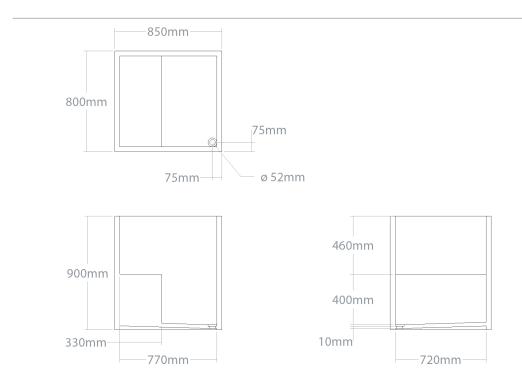

# + Gongo 85

Small size freestanding bathtub. Made out of selected wood specie and natural waterproof plywood. Needs recess preparation in the floor to place the waste trap. Dedicated for push-open outflow system.

| Model    | Volume (l) | Weight (kg) | Box size (cm) |
|----------|------------|-------------|---------------|
| Gongo 85 | 385        | 90-110      | 92x87x107     |