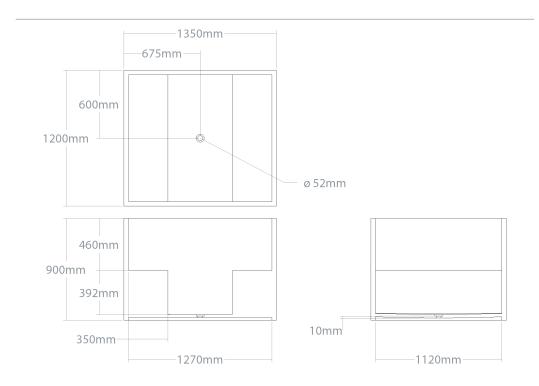

# + Gongo 135

Large size freestanding bathtub. Made out of selected wood specie and natural waterproof plywood. Needs recess preparation in the floor to place the waste trap. Dedicated for push-open outflow system.

| Model     | Volume (l) | Weight (kg) | Box size (cm) |
|-----------|------------|-------------|---------------|
| Gongo 135 | 1011       | 160-200     | 142x127x107   |