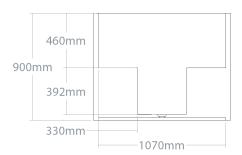

# + Gongo 115

Medium size freestanding bathtub. Made out of selected wood specie and natural waterproof plywood. Needs recess preparation in the floor to place the waste trap. Dedicated for push-open outflow system.

| Model     | Volume (l) | Weight (kg) | Box size (cm) |
|-----------|------------|-------------|---------------|
| Gongo 115 | 481        | 120-140     | 122x87x107    |