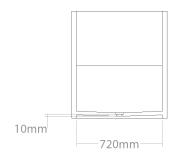

# + Gongo 115

Medium size freestanding bathtub. Made out of selected wood specie and natural waterproof plywood. Needs recess preparation in the floor to place the waste trap. Dedicated for push-open outflow system.

| Model     | Volume (l) | Weight (kg) | Box size (cm) |
|-----------|------------|-------------|---------------|
| Gongo 115 | 481        | 120-140     | 122x87x107    |